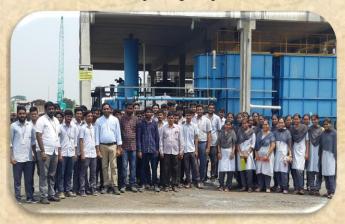

All the Second year students visited **UltraTech ready mix** which is located at near Vijayawada - Guntur Highway on 11<sup>th</sup> September 2019

2<sup>nd</sup> year students at Ultratech ready mix, Vaddeswaram

It is established in 1998. Across 36 cities In India. and it is the largest manufacturer of cement in India. UltraTech Concrete is the largest RMC manufacturer in India with a nationwide presence established in less than two decades. UltraTech Concrete has achieved consistent quality & service through IT solutions.

In the vist they gave a brief description about concrete. They showed them some equipment which is used for testing the concrete like compression testing machine, digital control machine and curing tanks. They also showed them how the tready mix plant works. The average capacity of the concrete mixer truck is 8 cubic yards.