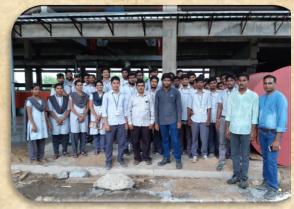

### Industrial Visits

All the final year students visited **R.V.Labs and Amaravathi Labs Private Limited** on 26<sup>th</sup> August 2019

RV LAB is a contract research and food testing laboratory it is the 1st commercial laboratory established in Guntur with multiple laboratory activities. In their journey this far they have been providing wide range of analytical services to commodity Packers, exporters and research scholar. RV LABS inspects the quality check of spices, vegetable oils, food grains, analysis of water, soil, minerals.

All the Second year students visited **UltraTech ready mix** which is located at near Vijayawada - Guntur Highway on 11<sup>th</sup> September 2019

2<sup>nd</sup> year students at Ultratech ready mix, Vaddeswaram