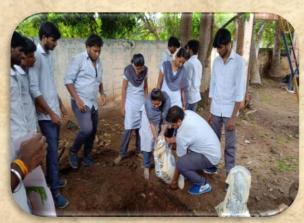

# NSS SERVICE TO THE NATION

An Awareness Program On Jsa(JAL SHAKTI ABHIYAN) Is Organized By Dhanekula Nss Unit on 01-08-2019 To Aware Water Conservation In Public ,The Benefit Of Water Conservation Using Soak Pits Was Demonstrated At Adopted Village Eedupugallu. As An Initial Step Students Have Demonstrated Water Conservation At Each Door Step With Mobile Demo SAOK Pit And Later Have Digged a Live Soak Pit And Have Explained The Process Of Water Conservation To The Villagers,This Program have gained attention in public and have Received An Appreciation From Panchayat Of Edupugallu

TEAM OF VOLUNTEERS INITIATING FROM COLLEGE
Lead by Principal Dr.Ravi Kadiyala

NSS Volunteer Students Digging Soak Pit

On 03-08-19 DIET- National Service Scheme (NSS) in association with Young Indians Amaravathi Chapter have Conducted Awareness Program on **ORGAN DONATION** 