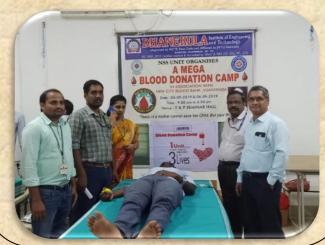

by all B.tech students and faculty

Chair YI Nannapaneni Bhaskar Adressing about YI

Head of Institute Dr.Ravi Kadiyala Signing
MOU with YI

On 05-09-19 DIET- National Service Scheme (NSS) in association with New City Blood Bank – Vja & HDFC bank-Vja have organized a blood donation camp in DIET-T&P HALL about 88 members have attended this event on 5-09-19 and 400 above students have checked their blood group on 06-09-2019 this camp was headed by Mrs.Kalyani from New City Blood Bank who involved in Process of testing donors before donation, Mr.Linga Murthy from HDFC Bank have appreciated the Management, Principal and NSS coordinators for helping them in making this a grand success.