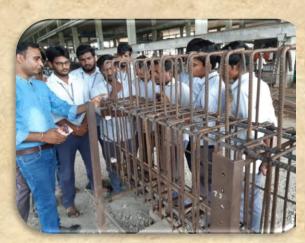

### Industrial Visits

All the third & final year students from civil department visited the **Inventaa Industries Private Limited**Company for two days (17-9-2019 & 18-9-2019). The company which is located in Keesara Village, Kanchikacherla Mandalam, Keesara Village, Andhra Pradesh with the 40 acres of land occupancy for the company 20 acres of land for the manufacturing and rest of the land for placing the precast elements.

**3<sup>rd</sup> year students at Inventaa Industries Private Limited** 

In this company there are preparing precast elements for the construction of buildings.

There are five types of elements which are giving by the company as an output.

- Light weight bricks
- > Precast beams, columns
- > Precast slabs
- > Pavers
- Precast walls

4<sup>th</sup> year students at Inventaa Industries Private Limited

**Beams & Columns** 

Reinforcement